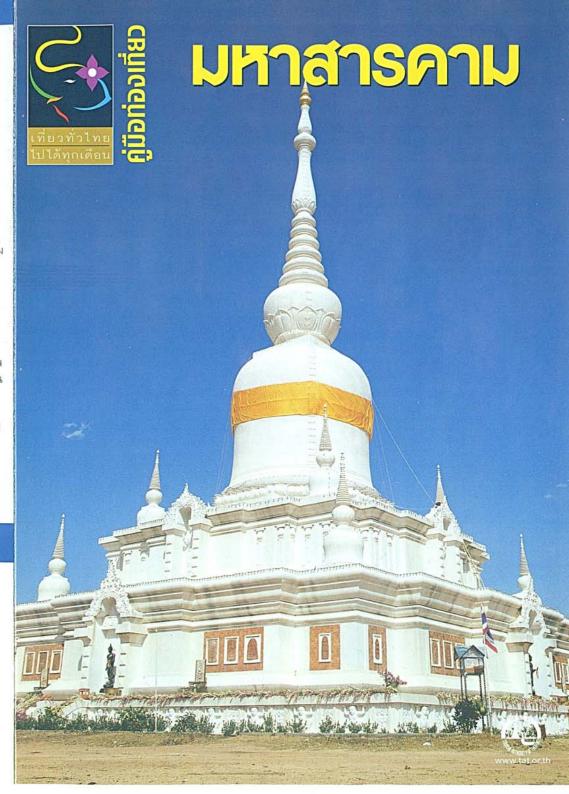

กู่สันตรัตน์ ตั้งอยู่ที่อำเภอนาดูน เป็นปราสาทหินอโรคยาศาล สร้างขึ้นในสมัยพระเจ้าชัยวรมันที่ 7 ศิลปะขอมแบบบายน อยู่ห่างจากดัวเมืองประมาณ 60 กิโลเมตร

พระธาตุนาดูน หรืออีกชื่อหนึ่งว่า พุทธมณฑลอีสาน อยู่ใน อำเภอนาดูน เป็นแหล่งที่มีการค้นพบหลักฐานทางประวัติศาสตร์ โบราณคดี ที่ตั้งของนครจำปาศรีในอดีต อยู่ห่างจากตัวเมือง ประมาณ 65 กิโลเมตร